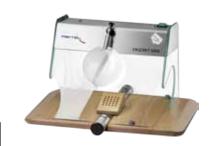

## **ERGORET MINI**

Workstation

Order-No.: 16801

- the protective glass cover eliminates any detrimental effects to environment or health
- ergonomically formed massive wood base
- dust extraction via hand vice
- universal adapter permits connection to any extraction system
- the extraction can be connected either to the front or back of the device
- safety glass with changeable protection film
- · bright, energy-efficient LED lighting
- benchtop unit
- · hinged magnifying glass (optional extra)

## **Technical data**

| Line voltage               | 230V/50-60Hz         |
|----------------------------|----------------------|
| <b>Current consumption</b> | 18 W                 |
| Height                     | 300 mm               |
| Width                      | 490 mm               |
| Depth                      | 400 mm               |
| Weight                     | 14 kg                |
| Housing                    | stainless steel/wood |