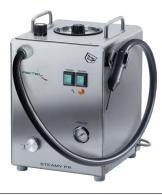

## **STEAMY PR**

Steam cleaner for restoration and conservation

Order-No.: 13001000

- dry steam for sensitive restoration and conservation
- · variable steam quantity
- steam pressure 4,5 bar
- 5 litre tank
- · pressure gauge
- · easy filling and one-hand operation
- the heated hose prevents steam condensation
- the flexible nozzle prevents damage to the object
- a wall-mounted shelf is available as an optional extra

## **Technical data**

Line voltage

| •                   |                 |
|---------------------|-----------------|
| Current consumption | 2.200 W         |
| Height              | 420 mm          |
| Width               | 300 mm          |
| Depth               | 350 mm          |
| Weight              | 14 kg           |
| Temperature         | 160°C           |
| Pressure            | 6 bar           |
| Capacity            | 51              |
| Moisture + quantity | variable        |
| Filling             | manual filling  |
| Housing             | stainless steel |