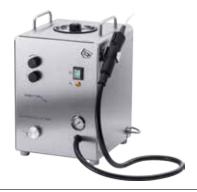

## SUPERSTEAM Steam cleaner

Order-No.: 14201

- dry steam, wet steam for cleaning and hot water spray jet for wax removal
- variable pressure, moisture and quantity of steam
- pressure 6 bar
- compressed air function to dry the object
- large tank
- pressure gauge
- · easy filling and one-hand operation
- brushes for internal and external cleaning
- wall-mounted shelf is available as an optional extra

## Technical data

| Line voltage        | 230V/50-60Hz    |
|---------------------|-----------------|
| Current consumption | 2.200 W         |
| Height              | 420 mm          |
| Width               | 300 mm          |
| Depth               | 350 mm          |
| Weight              | 14 kg           |
| Temperature         | 160°C           |
| Pressure            | 6 bar           |
| Capacity            | 51              |
| Moisture + quantity | variable        |
| Filling             | manual filling  |
| Housing             | stainless steel |