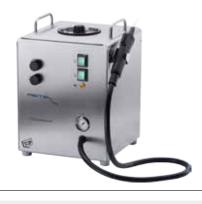

## **TRONADA**

Steam cleaner

Order-No.: 10101

- dry steam, wet steam for cleaning and hot water spray jet for wax removal
- variable pressure, moisture and quantity of steam
- pressure 6 bar
- · compressed air function to dry the object
- pressure gauge
- · automatic filling via integrated water pump
- · easy one-hand operation
- · brushes for internal and external cleaning
- wall-mounted shelf is available as an optional

## **Technical data**

Line voltage

| Water pressure             | max. 4 bar      |
|----------------------------|-----------------|
| <b>Current consumption</b> | 3.000 W         |
| Height                     | 420 mm          |
| Width                      | 330 mm          |
| Depth                      | 350 mm          |
| Weight                     | 15 kg           |
| Temperature                | 160°C           |
| Pressure                   | 6 bar           |
| Capacity                   | 51              |
| Moisture + quantity        | variable        |
| Filling                    | automatic       |
| Housing                    | stainless steel |