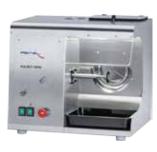

## POLIRET MINI

Polishing unit

Order-No.: 11100

- · compact polishing unit with a right-side mounted stainless steel spindle
- suitable for grinding, polishing, cleaning and brushing metal and plastic objects
- · suitable for polishing with pumice
- · powerful motor with adjustable speed control
  - integrated powerful extraction
- · air is exhausted at the top
- the polishing trough, made of plastic, can easily be removed for cleaning
- LED work area lighting
- easy change fleece filter, machine washable at 40°C
- emergency stop button