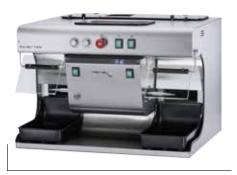

## **POLIRET TWIN**

Polishing unit

Order-No.: 12703

- two brushless motors with adjustable speed control for continuous use
- POLIRET: fully variable speed POLIRET TWIN: two separate motors, each of
- them offering fully variable speed the polishing troughs made of plastic can easily be removed for cleaning
- easy change fleece filter, machine wash at 40°C
- emergency stop button with safety fuse

## Technical data

| Line voltage        | 230V/50-60Hz    |
|---------------------|-----------------|
| Motor power         | 2x370W          |
| Extraction power    | 400 W           |
| Height              | 500 mm          |
| Width               | 730 mm          |
| Depth               | 560 mm          |
| Weight              | 60 kg           |
| Speed (variable)    | 800 – 4.500 rpm |
| Extraction capacity | 800 m³/h        |
| Housing             | stainless steel |