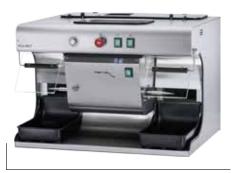

## **POLIRET**

Polishing unit

Order-No.: 10328

- · two stainless steel spindles
- suitable for grinding, polishing, cleaning and brushing metal, plastic or ceramic objects
- · integrated powerful extraction
- LED lamp, offering shadow-free view on the object
- · safety glasses
- two separately adjustable extraction chanels

## **Technical data**

| Line voltage        | 230 V / 50 – 60 Hz |
|---------------------|--------------------|
| Motor power         | 550 W              |
| Extraction power    | 400 W              |
| Height              | 500 mm             |
| Width               | 730 mm             |
| Depth               | 560 mm             |
| Weight              | 60 kg              |
| Speed (variable)    | 800 – 4.500 rpm    |
| Extraction capacity | 800 m³/h           |
| Housing             | stainless steel    |