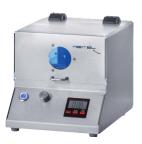

## **POLYCURE**

Polymerisation unit

Order-No.: 18310000

- three light frequencies for different materials
- durable high-performance LEDs
- wide access area and free movement thanks to hinged lid
- generously dimensioned rotary disc
- individually adjustable time with a digital timer
  integrated inner chamber ventilation prevents
- overheating of your workpieces

## **Technical data**

Housing

| Line voltage        | 230V/50-60Hz |
|---------------------|--------------|
| Current consumption | 100 W        |
| Height              | 210 mm       |
|                     | open:440 mm  |
| Width               | 210 mm       |
| Depth               | 335 mm       |
| Rotary disc-Ø       | 125 mm       |
| Wavelength          | 385 – 390 nm |
|                     | 405 – 410 nm |
|                     | 465 – 470 nm |
| Weight              | 5,5 kg       |