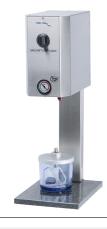

## **VACURET EASY INJECT**

Vacuum mixing device

Order-No.: 10606200

- compressed air connection (without pump)
- easy mixing of plaster, investment material and alginates
- integrated easy exchange filter system
- wall mounted, including 400 ml mixing bowl