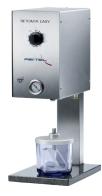

## **RETOMIX EASY**

Vacuum mixing device

Order-No.: 10606000

- for mixing plaster, investment material and alginates bubble-free and homogeneously
- integrated vacuum pump starts automatically
- variable vacuum intensity
- · ease of operation
- manual timer
- easy-change filter system, preventing contamination and damage to the motor and the vacuum pump
- · mixer is supplied for wall mounting
- · incl. 400 ml mixing bowl
- mixing bowls are available in different sizes

## **Technical data**

| 420 W                         |
|-------------------------------|
| 230 V / 50 – 60 Hz            |
| 290 mm<br>incl. stand: 710 mm |
| 155 mm<br>incl. stand: 220 mm |
| 285 mm<br>incl. stand: 360 mm |
| fix 330 rpm                   |
| max. 93 %                     |
| 8 kg/15 kg mit Ständer        |
| stainless steel               |
|                               |