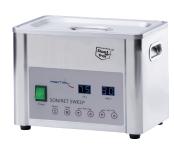

## **SONIRET SWEEP**

Ultrasonic cleaning unit

Order-No.: 10200100

- effective cleaning of tools and insruments with the new SWEEP Mode
- for optimum cleaning results in places which are difficult to access, e.g. bores, joints or grooves
- · fast instrument cleaning
- high efficiency vibration technology due to automatic change of frequency
- integrated heating
- both time and temperature can be set on the control panel
- · time-reduced disinfection procedure
- temperature range from 20 to 80  $^{\circ}\text{C}$
- time setting adjustable from 1-99 minutes