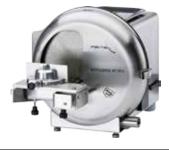

## ROTOGRIND NT KFO Wet-/dry trimmer with orthodontic angulation table Order-No.: 43305

- perfectly suited for grinding precise angles onto maxillary and mandible models
- smooth axial movement
- high degree of freedom is provided for exact contouring
- if the table is not needed, it can easily be removed from the work area
- variable angle adjustment with locking positions
- extra large grinding disc opening (12 cm)
- model can also be precisely positioned using the laser guide (optional extra)
- comes with orthodontic front and grinding disc
- special diamond grinding disc for coarse and fine grinding - offering excellent surface quality

## Technical data

Line voltage Current consumption Height Width Depth Weight Speed Disc diameter Housing 230 V / 50 – 60 Hz 1.500 W 350 mm 350 mm 470 mm 22 kg 3.000 rpm 280 mm stainless steel