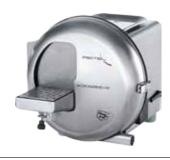

## **ROTOGRIND NT**

Wet-/dry trimmer

Order-No.: 10301

- powerful wet trimmer, switchable to dry operation
- table can be fixed at any angleequipped with a silent brushless motor
- automatic motor stop and brake when opening the housing
- continuous water quantity control
  patented wet disc rinsing technology even
- for models that are not fully hardened
  high stability even for trimming super hard
- plasters
  hinged and removable front cover with quick
- release provides easy cleaningautomatic motor stop and brake when opening the housing
- overload relay and safety fuse in the event of a power failure

## **Technical data**

| Line voltage               | 230 V / 50 - 60 Hz |
|----------------------------|--------------------|
| <b>Current consumption</b> | 1.500 W            |
| Height                     | 350 mm             |
| Width                      | 350 mm             |
| Depth                      | 470 mm             |
| Weight                     | 22 kg              |
| Speed                      | 3.000 rpm          |
| Disc diameter              | 250 mm             |
| Housing                    | stainless steel    |